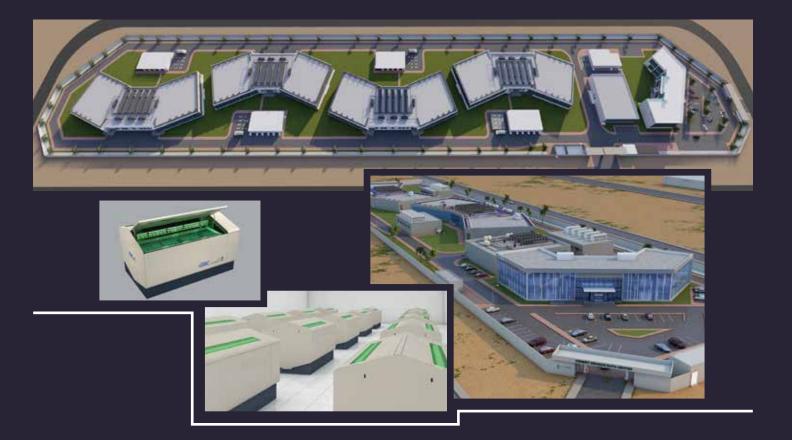

## **Desert Dragon** 沙漠之龙数据中心 Data Centers

## Desert Dragon Data Centers 187 MW of Hyperscaler and immersive Data Centers

#### **Key Facts**

1.9 Billion USD Total Investment

187 MW Total Capacity

#### UPTIME CERTIFIED TIER III - 99.982%

- Design (TCDD)
- Facility (TCCF)
- Operational Sustainability (TCOS)

7000 Hyperscaler HAC Racks

120 Immersive Racks for AI hosting

Chiller Stations (N+1)

Power Generator Stations (N+1)

Co-working Offices with 295 Seats

NOC & SOC 24 Seats in each city

ICS Arabia holds a leading design and build role in the 187MW Desert Dragon Data Centers launched across the kingdom.

This impressive undertaking shall build numerous Hyperscaler and Immersive Data Centers for Commercial and Government hosting in line with the Vision 2030's aspired capacity augmentation.

Desert Dragon Data Centers are built for a consortium of global leading Telecom companies.

This project seeks to introduce Immersive Cooling tanks specifically intended for extreme compute of AI models for the first time in Saudi

Hyperscaler Racks shall accommodate 8KW to 13KW, while Immersive Racks shall accommodate up to 100KW

Each city campus shall include modern Co-working space office buildings for IT professionals.