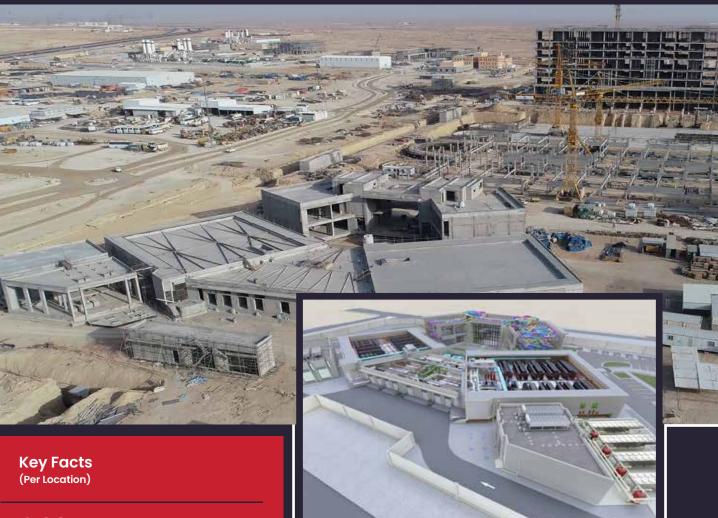

# Rakeeza Tier III+ Data Center and 24/7 Operations Center

7,412 sq. m.
Buildout Area

463

Communication Racks

102 km

Fiber Cable

1,000+ Security Cameras

99.982%

Minnimum Data Center **Availibility** 

ICS Arabia was contracted to Design and Build state-of-theart Data Center and Operations Center with offices for 100+ resident engineers and Executive Leadership. Our scope of work included Civil/Structural Engineering, MEPF, ICT and ELV systems, custom fit-out and IT Engineering. Data Center IT Infrastructure was designed for scalable operations and has high capacity to support high-density and compute intensive requirements.

We are currently performing as a Day-2 support services provider for the 6MW Data Center and 24/7 Operations Center. ICS Arabia's engineers and technicians reside in the client's location. Facilities are managed according to ITIL and ISO standards.