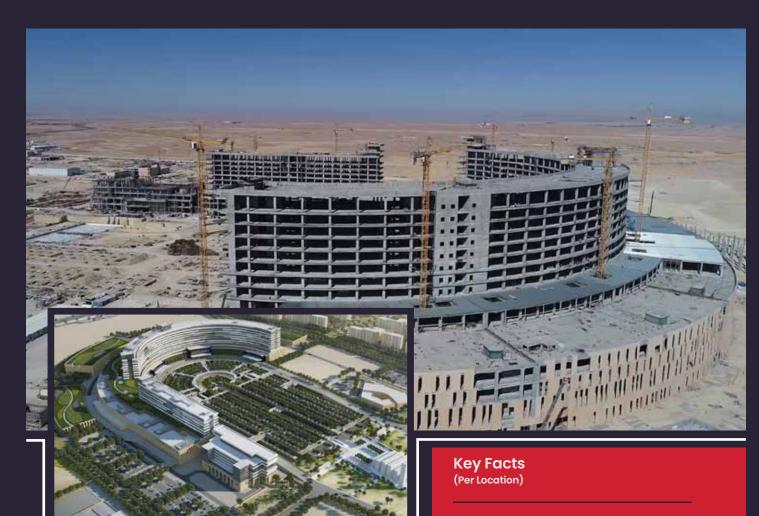

## **Desert Dragon** 沙漠之龙数据中心 Data Centers

## Desert Dragon Data Centers 187 MW of Hyperscaler and immersive Data Centers

#### **Key Facts**

1.9 Billion USD Total Investment

187 MW Total Capacity

#### UPTIME CERTIFIED TIER III - 99.982%

- Design (TCDD)
- Facility (TCCF)
- Operational Sustainability (TCOS)

7000 Hyperscaler HAC Racks

120 Immersive Racks for AI hosting

Chiller Stations (N+1)

Power Generator Stations (N+1)

Co-working Offices with 295 Seats

NOC & SOC 24 Seats in each city

ICS Arabia holds a leading design and build role in the 187MW Desert Dragon Data Centers launched across the kingdom.

This impressive undertaking shall build numerous Hyperscaler and Immersive Data Centers for Commercial and Government hosting in line with the Vision 2030's aspired capacity augmentation.

Desert Dragon Data Centers are built for a consortium of global leading Telecom companies.

This project seeks to introduce Immersive Cooling tanks specifically intended for extreme compute of AI models for the first time in Saudi

Hyperscaler Racks shall accommodate 8KW to 13KW, while Immersive Racks shall accommodate up to 100KW

Each city campus shall include modern Co-working space office buildings for IT professionals.