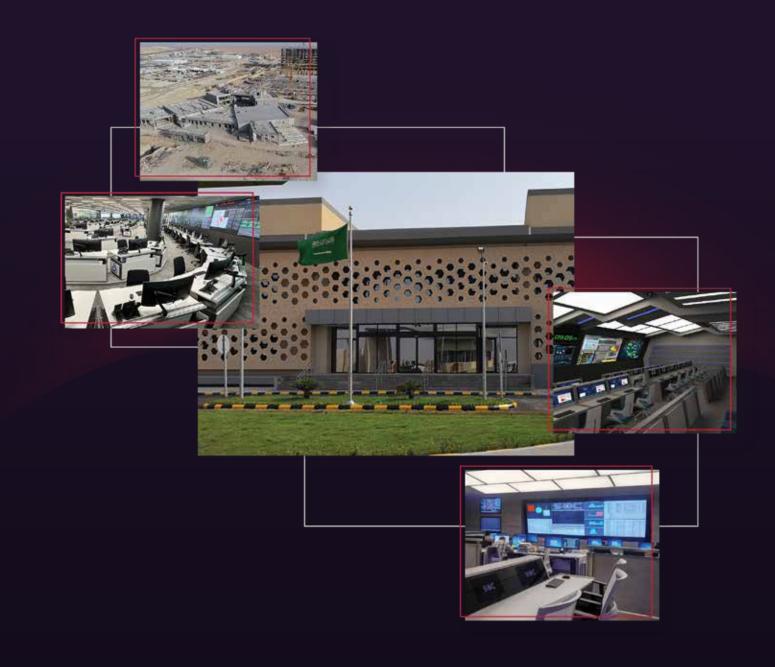

# NIC: Security Operations Center (SOC)

ICS Arabia was contracted for turnkey design-build delivery of a new NIC Security Operations Center (SOC) in 2016.

National Information Center (NIC) Security Operations Center (SOC) is the main line of defense for all cyber threats to the Kingdom's most sensitive data hosting and network infrastructure within the NIC. The SOC is where 24/7, continuous monitoring of threats detection and their realtime response is undertaken.

SOC features the latest AV and IT solutions and custombuilt fit-out. The facility is optimized for 24/7 operations and as a mission critical domain, it has its independent Data Center for Cyber and SOC monitoring. Specialized cyber tools and advanced highest security IT infrastructure were designed and implemented to support intelligence operations.