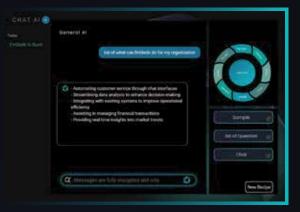

#### **CHAT AI**

Start a chat with the most advanced Al that is hosted inside your own enterprise or datacenter. We carefully select and deploy models (LLMs) that are optimally suited to your use cases.

#### Chat Al

With Chat AI, start a fully encrypted (AES-256) chat with the most advanced Al models

• Finblade Al's Guardrails protect the organization by preventing employees from exposing or leaking Personally Identifiable Information PII and other sensitive information.