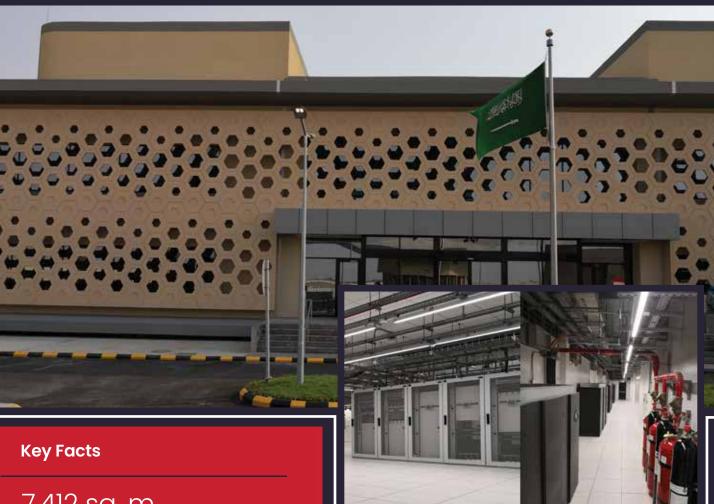

# Rakeeza Tier III+ Data Center and 24/7 Operations Center

7,412 sq. m.
Buildout Area

463

Communication Racks

102 km

Fiber Cable

1,000+ Security Cameras

99.982%

Minnimum Data Center **Availibility** 

ICS Arabia was contracted to Design and Build state-of-theart Data Center and Operations Center with offices for 100+ resident engineers and Executive Leadership. Our scope of work included Civil/Structural Engineering, MEPF, ICT and ELV systems, custom fit-out and IT Engineering. Data Center IT Infrastructure was designed for scalable operations and has high capacity to support high-density and compute intensive requirements.

We are currently performing as a Day-2 support services provider for the 6MW Data Center and 24/7 Operations Center. ICS Arabia's engineers and technicians reside in the client's location. Facilities are managed according to ITIL and ISO standards.