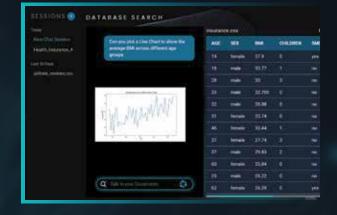

#### **DATABASE SEARCH**

Talk to your data in natural language and obtain insights comparable to an experienced data scientist.

SEMANTIC SEARCH

#### **DB Search**

DB Search simplifies data management with Al-powered SQL agents, delivering insights, charts, and streamlined

- Connect your organizations databases (excel, csv, SQL, MySQL etc.)
- Al processes and analyzes your data.
- Ge't insights as charts, 'graphs, or summaries.
   Save complex queries as "Recipes" to automate tasks.