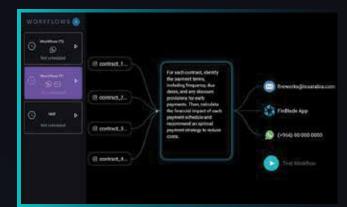

#### **WORKFLOW AI**

Ask Al agents to automate your routine tasks. The agent's responses are returned to you on a schedule that you create.

#### Workflow Al

Workflow AI streamlines operations by automatina tasks. analyzing data, and enhancing efficiency across teams.

- Automate and schedule tasks with AI agents.
- Guide AI in strategy development and problem-solving.
- Connect corporate email and messages for Al-managed responses.