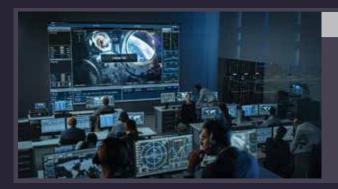

#### **Command & Control Center**

Network Operations Centers Security Operations Centers Public Security Surveillance Centers Hospital Operations Center Mission Critical (e.g. Security and Intelligence, Public Safety, Military)

# NIC: Security Operations Center (SOC)

ICS Arabia was contracted for turnkey design-build delivery of a new NIC Security Operations Center (SOC) in 2016.

National Information Center (NIC) Security Operations Center (SOC) is the main line of defense for all cyber threats to the Kingdom's most sensitive data hosting and network infrastructure within the NIC. The SOC is where 24/7, continuous monitoring of threats detection and their realtime response is undertaken.

SOC features the latest AV and IT solutions and custombuilt fit-out. The facility is optimized for 24/7 operations and as a mission critical domain, it has its independent Data Center for Cyber and SOC monitoring. Specialized cyber tools and advanced highest security IT infrastructure were designed and implemented to support intelligence operations.