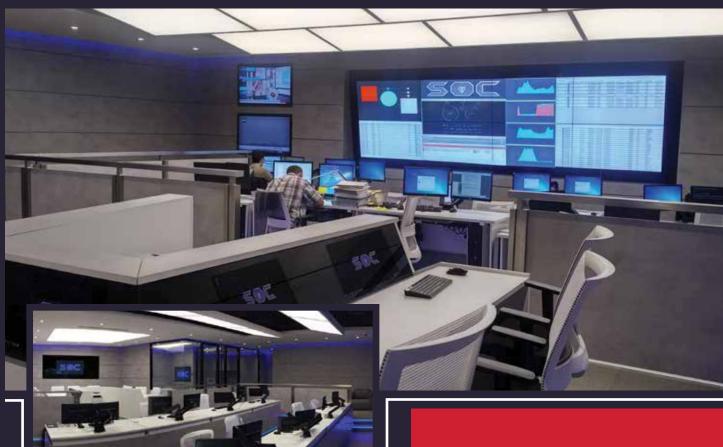

# NIC: Security Operations Center (SOC)

ICS Arabia was contracted for turnkey design-build delivery of a new NIC Security Operations Center (SOC) in 2016.

National Information Center (NIC) Security Operations Center (SOC) is the main line of defense for all cyber threats to the Kingdom's most sensitive data hosting and network infrastructure within the NIC. The SOC is where 24/7, continuous monitoring of threats detection and their realtime response is undertaken.

SOC features the latest AV and IT solutions and custombuilt fit-out. The facility is optimized for 24/7 operations and as a mission critical domain, it has its independent Data Center for Cyber and SOC monitoring. Specialized cyber tools and advanced highest security IT infrastructure were designed and implemented to support intelligence operations.

#### **Scope of Work**

#### **Design-Build Security Operation Center:**

- MEP Engineering and FLS Systems
- Structured Cabling
- Angled Video Wall Display
- Interactive Touch Screen Displays
- IT Engineering and Integration
- Cybersecurity
- Energy Management/Smart Metering

#### **Enterprise Operations Center and VIP Command and Control Center:**

- Conceptual to IFC Design
- IT Integration Detailed Design
- AV Detailed Deign

31 ICT and ELV Systems for Smart Healthcare City SFMC, Riyadh and Jeddah