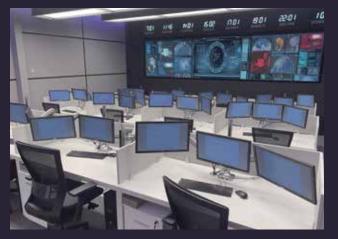

# NIC: Security Operations Center (SOC)

ICS Arabia was contracted for turnkey design-build delivery of a new NIC Security Operations Center (SOC) in 2016.

National Information Center (NIC) Security Operations Center (SOC) is the main line of defense for all cyber threats to the Kingdom's most sensitive data hosting and network infrastructure within the NIC. The SOC is where 24/7, continuous monitoring of threats detection and their realtime response is undertaken.

SOC features the latest AV and IT solutions and custombuilt fit-out. The facility is optimized for 24/7 operations and as a mission critical domain, it has its independent Data Center for Cyber and SOC monitoring. Specialized cyber tools and advanced highest security IT infrastructure were designed and implemented to support intelligence operations.

#### **Design-Build Security Operation Center:**

- MEP Engineering and FLS Systems
- Structured Cabling
- Angled Video Wall Display
- Interactive Touch Screen Displays
- IT Engineering and Integration
- Cybersecurity
- Energy Management/Smart Metering