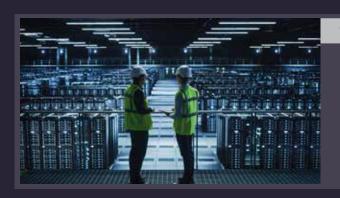

#### **Tier Certified Data Centers**

Uptime Institute Tiers Compliance Design - Build Networks, Systems and Storage Engineering & Management Cloud Computing and Storage Data Centre Optimization & Management Data Center Infrastructure Management (DCIM)

#### UPTIME CERTIFIED TIER III - 99.982%

- Design (TCDD)
- Facility (TCCF)
- Operational Sustainability (TCOS)

7000 Hyperscaler HAC Racks

120 Immersive Racks for AI hosting

Chiller Stations (N+1)

Power Generator Stations (N+1)