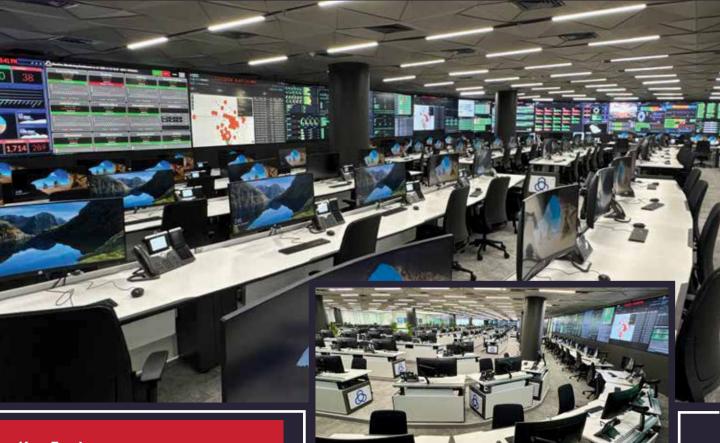

## Al RAJHI Bank Command Center:

#### **Key Facts** (Per Location)

158 Video Wall Screens

290

Total Area

Number of Consoles Seats

>3000 sqm

**Command Center Teams** 

141 days Start - Finish

Al Rajhi Bank's NRR Operations Command Center is a state-of-theart facility centralizing all IT operations. As the largest bank in KSA, with assets of US\$ 80 billion, Al Rajhi Bank entrusted ICS Arabia to deliver a high-tech command center. The 3000 sqm facility includes the main Command Center, Defense SOC, Crisis room and Director

It seats 300 operators across 15 teams, equipped with cutting-edge tech, including a 79 x 2 Laser Cube (BARCO™ ODLF-721) video wall for real-time monitoring and decision-making. Services included full turnkey refurbishment, covering ARC, MEP, ICT, and AV systems.