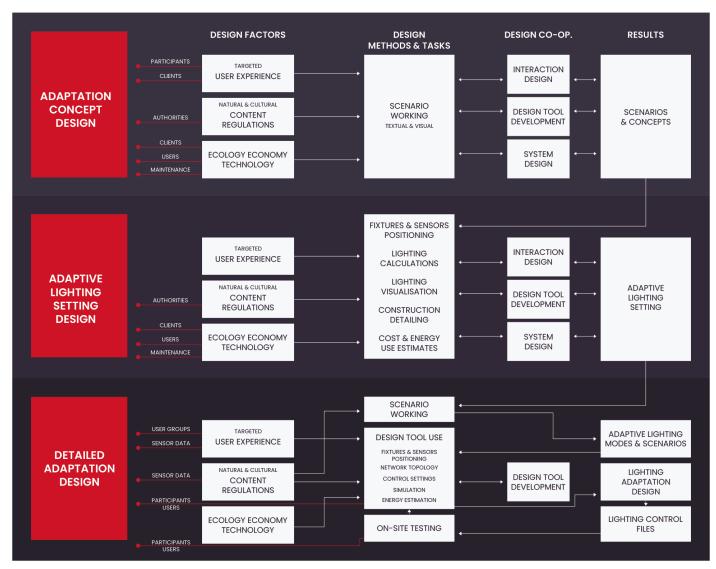

## CREATING AN ADAPTIVE LIGHTING **DESIGN FOR SMART BUILDINGS**

Our expertise in design and construction of intelligent buildings, allows us to offer integration of advanced smart control and automation systems. Multiple levels of automation are engineered into the lighting control systems. Our engineers integrate and upgrade the automation solution, converting buildings to smart places for working and living, while ensuring the highest safety, convenience, comfort, savings and control.

We have an extensive portfolio of successful projects and we serve a diverse, wide range of clientele. Our dedicated team of lighting designers, engineers and technicians, understand our clients' needs and provides tailored innovative solutions matching their technical requirements, taste and within their budgets and timeframes.